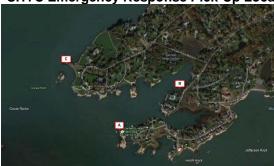

## Be prepared to tell 9-1-1:

- Current location of injured person (Lat/Long, nautical markers, compass directions)
- **Description of boats involved** (assisting boats and involved boats)
- Your name and phone number (and what VHF station you are monitoring)
- Where you plan to bring injured person ashore (be clear and specific)
- Age/gender/number of injured people
- Type of injury/situation
- SHYC Emergency Response Pick-Up Locations

|   | Name                                | Description                                                                             | Address                                                                                                                              | Nearest Cross Street         |
|---|-------------------------------------|-----------------------------------------------------------------------------------------|--------------------------------------------------------------------------------------------------------------------------------------|------------------------------|
| A | Sachems Head<br>Yacht Club          | Enter between 2 stone pillars, between 59 & 66 Chimney Corner Circle. Walk over bridge. | 61 Chimney Corner Circle,<br>Guilford CT                                                                                             | Prospect Ave. and Falcon Rd. |
| В | Sachems Assoc.<br>Dock/Ramp         | Back of harbor. Dead End of Colonial Rd.                                                | Between 539 and 600<br>Colonial Rd, Guilford CT                                                                                      | Uncas Point Rd.              |
| С | Sachems Head<br>Assoc. Pier         | First right after 219 West Uncas Point Rd.                                              | Next to 219 West Uncas<br>Point Road, Guilford CT                                                                                    | Old Sachems Head Rd.         |
|   | Tennis Courts                       | Falcon Rd across from Blood Cove Beach                                                  | 103 Falcon Rd, Guilford                                                                                                              | Walden Hill                  |
|   | Swim Lessons                        | Swim lessons rotate daily between pools                                                 | Tues: Maguire at 160 Uncas Point Road Wed: Fantarella at 345 Vineyard Point Road Thurs: Hyman/ForbesCackell, 315 Old Sachems Head Rd |                              |
|   | If in THIMBLE<br>ISLANDS            | Stony Creek Ferry Dock.                                                                 | 4 Indian Point Rd, Branford. Stony Creek Village.                                                                                    |                              |
|   | From Faulkner's Isl or Jacobs Beach | Guilford Town Marina                                                                    | End of lower Whitfield Street. (VHF #16, 203-453-8092)                                                                               |                              |